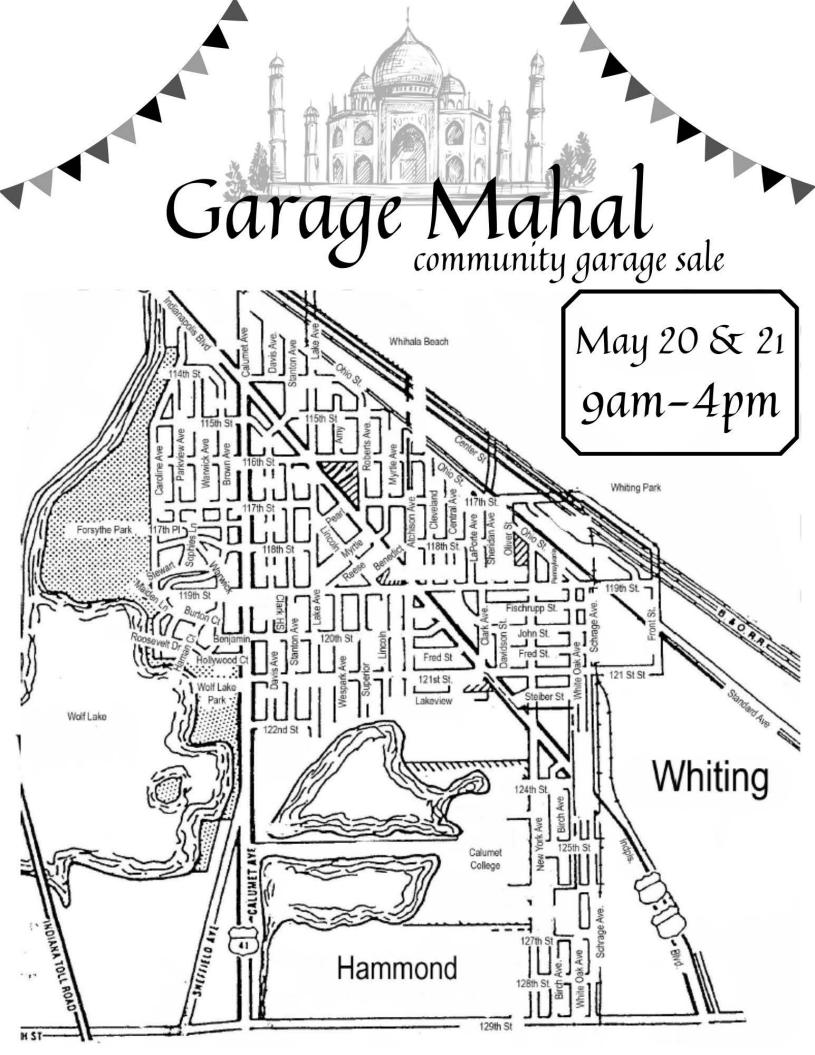

| ddress  |                                 | Listing of Items for Sale                                                                                       | DATES               |
|---------|---------------------------------|-----------------------------------------------------------------------------------------------------------------|---------------------|
| 19th S  |                                 | On 119th St                                                                                                     |                     |
|         | 119th St.                       | Furniture, tools, seasonal items                                                                                | 5/20 & 5/21         |
|         | 119th St.                       | Carhartt/tools, women's clothes, Longaberger baskets, antique rocker, jewelry, golf clubs                       | 5/20& 5/21          |
|         | 119th St.                       | Chairs, electronics, accent tables, misc.                                                                       | 5/20 & 5/21         |
|         | 119th St.                       | Toys, home décor, antiques, collectibles                                                                        | 5/20 & 5/21         |
|         | 119th St. Space #1              | Kitchen and household items, holiday items, ceiling fan, toys, something for everyone                           | 5/20 & 5/21         |
|         | 119th St. Space #2<br>119th St. | Clothes, cosmetics, odds and ends Natural dog treats, handmade jewelry                                          | 5/20<br>5/20 & 5/21 |
|         | 119th St.                       | Sports memorabilia, kitchen and cookware, kids toys, clothes, TVs, VCRs, DVDs, VHS and games                    | 5/20 & 5/21         |
|         | 119th St.                       | Electronics, misc.                                                                                              | 5/20                |
|         | 119th St.                       | Baby clothes, baby items, toller clothes, home décor                                                            | 5/20                |
|         | 119th St.                       | Name brand clothing, house supplies                                                                             | 5/20 & 5/21         |
|         | nd Ave                          | Whiting N of 119th St                                                                                           | 0/20 0 0/21         |
|         | Cleveland Ave.                  | Clothes                                                                                                         | 5/20 & 5/21         |
|         | Cleveland Ave.                  | Books, organ, canning jars, women's clothing                                                                    | 5/20 & 3/21         |
|         | Cleveland Ave.                  | TV-32 inches, TV-46 inches                                                                                      | 5/20 & 5/21         |
|         | Cleveland Ave                   | Clothes, tchochke, home goods                                                                                   | 5/20 & 5/21         |
|         | Cleveland Ave                   | Clothes, household items, sports memorabilia, décor                                                             | 5/20 & 5/21         |
|         | Cleveland Ave.                  | Housewares, home décor, collectibles and artwork, misc.                                                         | 5/20 & 5/21         |
|         | Cleveland Ave.                  | Purses, Jewelry, Clothing, Jeans                                                                                | 5/20                |
|         | Cleveland Ave.                  | Christmas decorations, china, bedding, household items                                                          | 5/20 & 5/21         |
| 1829    | Cleveland Ave.                  | Clothes, xmas decorations, toys                                                                                 | 5/20 & 5/21         |
|         | n Ave.                          | Whiting N of 119th St                                                                                           |                     |
|         | Sheridan Ave.                   | Home goods, handmade blankets, home décor, misc.                                                                | 5/20 & 5/21         |
|         | Sheridan Ave.                   | Clothing, crafts, misc.                                                                                         | 5/20 & 5/21         |
| 1801    | Sheridan Ave.                   | Nike shoes, women's designer clothes, furniture, TVs                                                            | 5/20 & 5/21         |
| schru   | pp Ave                          | Whiting S of 119th St                                                                                           |                     |
|         | Fishrupp Ave.                   | Antique dining room set, furniture, sports memorabilia, old claw tub                                            | 5/20 & 5/21         |
| entral  | Ave                             | Whiting N of 119th St                                                                                           |                     |
| 1622    | Central Ave.                    | New kitchen table, new chairs, new pillows, new lamps                                                           | 5/20                |
|         | Central Ave.                    | New Sanrio, toys, clothes, pet cages, bikes, electronics                                                        | 5/20 & 5/21         |
| 1646    | Central Ave.                    | Antiques, current vintage toys, clothes                                                                         | 5/20                |
| 1647    | Central Ave.                    | Tools, Cubs T-shirts, train magazines, misc.                                                                    | 5/20                |
| 1704    | Central Ave.                    | Clothes, jacket, glassware, rugs, etc.                                                                          | 5/20 & 5/21         |
| 1728    | Central Ave.                    | Tools, household items, handicap items, furniture, antique 6-ft. drop leaf table                                | 5/20 & 5/21         |
| 1731    | Central Ave.                    | Moving sale, everything from A to Z, furniture, memorabilia, lots and lots of items                             | 5/20 & 5/21         |
|         | Central Ave.                    | Boys clothing, men's and women's plus size clothes, kids toys, women's and men's clothing                       | 5/20 & 5/21         |
|         | Central Ave.                    | Clothes, shoes, toys, electronics                                                                               | 5/20 & 5/21         |
|         | Central Ave.                    | Clothes, furniture, toys, misc.                                                                                 | 5/20 & 5/21         |
|         | Central Ave.                    | Kids and adult clothes, baby items, household items                                                             | 5/20 & 5/21         |
|         | Central Ave.                    | Furniture, tables, TV console, purses, kids toys, kids and women's clothing                                     | 5/20 & 5/21         |
|         | Central Ave.                    | Recliner                                                                                                        |                     |
|         | Central Ave.                    | 50's style booth, Wards Sea King 9.9 motor, piano, household items, and much, much more                         | 5/20                |
| aPorte  | Ave                             | Whiting N of 119th St                                                                                           |                     |
|         | LaPorte Ave.                    | Craft items, jewelry, toys and games, Christmas stuff, household items and books                                | 5/20 & 5/21         |
|         | LaPorte Ave.                    | Mini fridge, decorations, clothes                                                                               | 5/20                |
|         | LaPorte Ave.                    | Household items/furniture, glassware, men's and women'clothing, Christmas and home décor, misc. items priced to |                     |
|         | LaPorte Ave.                    | Jewelry, Christmas stuff, bikes, misc.                                                                          | 5/20 & 5/21         |
|         | LaPorte Ave.                    | Furniture, clothing, toys, kitchen items                                                                        | 5/20 & 5/21         |
| 1720    | LaPorte Ave.                    | American Girl items, computer hutch and antique cabinet, household misc., clothing for a variety of ages        | 5/20 & 5/21         |
| 1800    | LaPorte Ave.                    | Misc. items                                                                                                     | 5/20                |
| 1816    | LaPorte Ave.                    | Clothes, household items, home décor                                                                            | 5/20                |
|         | LaPorte Ave.                    | Collectibles and pictures, dolls and accessories, lots of stuff, Sunday half off                                | 5/20 & 5/21         |
|         | LaPorte Ave.                    | Urns for ashes, Christmas things, books, toys                                                                   | 5/20 & 5/21         |
| liver S |                                 | Whiting N of 119th St                                                                                           |                     |
|         | Oliver St,                      | Kids clothes, crib, toys, kitchen ware                                                                          | 5/20 & 5/21         |
|         | Oliver St.                      | 65-inch TV, pet and adult Halloween Costumes, household items                                                   | 5/20 & 5/21         |
| enter : |                                 | Whiting N of 119th St                                                                                           | 5/20 Q 3/21         |
|         |                                 |                                                                                                                 | 5/20 and 5/24       |
|         | Center St.                      | Lamps, children's toys, clothing (adult, youth, toddler), books                                                 | 5/20 and 5/21       |
|         | Center St.                      | Stihl chain saw, Acer Windows 10 laptop, Excel Honda power washer, various computer and AV items                | 5/20 & 5/21         |
|         | Center St.                      | Video game chair, bath chair, power shovel, misc.                                                               | 5/20 & 5/21         |
|         | Court                           | Whiting N of 119th St                                                                                           |                     |
|         | Stewart Court                   | Household furniture, décor, kids toys and clothes, women's clothing                                             | 5/20 & 5/21         |
| 662     | Stewart Court                   | Tools, Toro lawn mower, compact fridge and microwave, twin bed frame and headboard                              | 5/20 & 5/21         |
|         |                                 |                                                                                                                 |                     |
|         |                                 |                                                                                                                 |                     |
|         |                                 |                                                                                                                 |                     |

| Ohio A                                                                       | ve                                                                                                                   | Whiting N of 119th St                                                                                                                                                                                                                                                                                                                                                                                                                               |                                                                                                               |
|------------------------------------------------------------------------------|----------------------------------------------------------------------------------------------------------------------|-----------------------------------------------------------------------------------------------------------------------------------------------------------------------------------------------------------------------------------------------------------------------------------------------------------------------------------------------------------------------------------------------------------------------------------------------------|---------------------------------------------------------------------------------------------------------------|
| 1487                                                                         | Ohio Ave.                                                                                                            | Furniture, small appliances                                                                                                                                                                                                                                                                                                                                                                                                                         | 5/20                                                                                                          |
| 1509                                                                         | Ohio Ave.                                                                                                            | Filing cabinet, books, tools, home décor                                                                                                                                                                                                                                                                                                                                                                                                            | 5/20 & 5/21                                                                                                   |
| 1535                                                                         | Ohio Ave.                                                                                                            | Bathroom vanity, lamps, mirrors, entertainment center                                                                                                                                                                                                                                                                                                                                                                                               | 5/20 & 5/21                                                                                                   |
| Ohio A                                                                       | ve                                                                                                                   | Whiting N of 119th St. (continued)                                                                                                                                                                                                                                                                                                                                                                                                                  |                                                                                                               |
| 1537                                                                         | Ohio Ave.                                                                                                            | Clothes, furniture, tires, paintings                                                                                                                                                                                                                                                                                                                                                                                                                | 5/20 & 5/21                                                                                                   |
| 1563                                                                         | Ohio Ave.                                                                                                            | Clothes, home décor, kitchen items, daybed with trundle                                                                                                                                                                                                                                                                                                                                                                                             | 5/20 & 5/21                                                                                                   |
| 1567                                                                         | Ohio Ave.                                                                                                            | Tools, furniture, electronics, misc.                                                                                                                                                                                                                                                                                                                                                                                                                | 5/20 & 5/21                                                                                                   |
| 1621                                                                         | Ohio Ave.                                                                                                            | Clothes, kitchen items, furniture, ornaments                                                                                                                                                                                                                                                                                                                                                                                                        | 5/20 & 5/21                                                                                                   |
| Pennsy                                                                       | ylvania Ave                                                                                                          | Whiting N of 119th St                                                                                                                                                                                                                                                                                                                                                                                                                               |                                                                                                               |
| 1841                                                                         | Pennsylvania Ave.                                                                                                    | Tools, housewares, furniture, clothes (plus sizes)                                                                                                                                                                                                                                                                                                                                                                                                  | 5/20 & 5/21                                                                                                   |
|                                                                              | ork Ave                                                                                                              | Whiting S of 119th St                                                                                                                                                                                                                                                                                                                                                                                                                               |                                                                                                               |
|                                                                              | New York Ave.                                                                                                        | Dressers, hunting and sporting goods, toys, Barbie castle, clothes, kitchen items                                                                                                                                                                                                                                                                                                                                                                   | 5/20 & 5/21                                                                                                   |
|                                                                              | New York Ave.                                                                                                        | Clothes                                                                                                                                                                                                                                                                                                                                                                                                                                             | 5/20 & 5/21                                                                                                   |
|                                                                              | New York Ave.                                                                                                        | Electronics, furniture, TV, books, clothing                                                                                                                                                                                                                                                                                                                                                                                                         | 5/20 & 5/21                                                                                                   |
|                                                                              | New York Ave.                                                                                                        | Men's clothes, home furniture, women's clothes                                                                                                                                                                                                                                                                                                                                                                                                      | 5/20 & 5/21                                                                                                   |
|                                                                              | New York Ave.<br>New York Ave.                                                                                       | Baby clothes, misc. clothing, baby toys, home goods                                                                                                                                                                                                                                                                                                                                                                                                 | 5/20 & 5/21<br>5/20 & 5/21                                                                                    |
|                                                                              | New York Ave.                                                                                                        | Clothes, knick knacks, toys, kitchen items  Mary Kay products, jewelry, custom shirts and things, clothes, household items                                                                                                                                                                                                                                                                                                                          | 5/20 & 5/21                                                                                                   |
|                                                                              | New York Ave.                                                                                                        | Electronics, tools, chairs/patio/lawn                                                                                                                                                                                                                                                                                                                                                                                                               | 5/20 & 5/21                                                                                                   |
|                                                                              | Dak Ave                                                                                                              | Whiting S of 119th St                                                                                                                                                                                                                                                                                                                                                                                                                               | 5/25 3 5/21                                                                                                   |
|                                                                              | White Oak Ave.                                                                                                       | Clothing, trinkets, toys, hand-crafted soaps                                                                                                                                                                                                                                                                                                                                                                                                        | 5/20 & 5/21                                                                                                   |
| Fred St                                                                      |                                                                                                                      | Whiting S of 119th St                                                                                                                                                                                                                                                                                                                                                                                                                               | 3 3 3 2 1                                                                                                     |
|                                                                              | W. Fred St.                                                                                                          | Household items, men's and women's clothing and jackets, most items \$1, \$2, \$3                                                                                                                                                                                                                                                                                                                                                                   | 5/20 & 5/21                                                                                                   |
|                                                                              | W. Fred St.                                                                                                          | Baby girl items, household items                                                                                                                                                                                                                                                                                                                                                                                                                    | 5/20 & 5/21                                                                                                   |
|                                                                              | Fred St.                                                                                                             | Fishing items, household items, antiques, motors                                                                                                                                                                                                                                                                                                                                                                                                    | 5/20 & 5/21                                                                                                   |
| 1538                                                                         | Fred St.                                                                                                             | Baby and toddler boy clothes, furniture, baby items, women's and men's clothes                                                                                                                                                                                                                                                                                                                                                                      | 5/20 & 5/21                                                                                                   |
| 120th S                                                                      | St                                                                                                                   | Whiting S of 119th St                                                                                                                                                                                                                                                                                                                                                                                                                               |                                                                                                               |
| 1224                                                                         | 120th St.                                                                                                            | Baby strollers, baby clothes (boys all sizes), women's clothes (all sizes), comforters, etc.                                                                                                                                                                                                                                                                                                                                                        | 5/20                                                                                                          |
| 121st S                                                                      |                                                                                                                      | Whiting S of 119th St                                                                                                                                                                                                                                                                                                                                                                                                                               |                                                                                                               |
|                                                                              | 121st St.                                                                                                            | Clothes, shoes, toys, cleaning supplies                                                                                                                                                                                                                                                                                                                                                                                                             | 5/20 & 5/21                                                                                                   |
|                                                                              | 121st St.                                                                                                            | Used Jordans, old items, collectibles, something for everyone                                                                                                                                                                                                                                                                                                                                                                                       | 5/20 & 5/21                                                                                                   |
|                                                                              | 121st St.                                                                                                            | Crystal glass (\$2-\$3), semi-precious stone earrings, Tibetan frosted glass/optic bracelets/Polymer keychains (\$1.50                                                                                                                                                                                                                                                                                                                              | 5/20 & 5/21                                                                                                   |
| Clark S                                                                      |                                                                                                                      | Whiting S of 119th St                                                                                                                                                                                                                                                                                                                                                                                                                               | - /                                                                                                           |
|                                                                              | Clark St.                                                                                                            | Girl's and boy's clothing, toys, baby accessories                                                                                                                                                                                                                                                                                                                                                                                                   | 5/20                                                                                                          |
| Atchiso                                                                      |                                                                                                                      | N of Indpls Blvd                                                                                                                                                                                                                                                                                                                                                                                                                                    | F /00                                                                                                         |
|                                                                              | Atchison Ave.                                                                                                        | Household items, some toys, girls clothes (4-7), misses and woman's clothes (14 to 2X)                                                                                                                                                                                                                                                                                                                                                              | 5/20                                                                                                          |
|                                                                              | Atchison Ave. Atchison Ave.                                                                                          | Everything for babies, multi-family sale, toys, much more Tools, kids clothing, clothing, kitchen items                                                                                                                                                                                                                                                                                                                                             | 5/20 & 5/21<br>5/20 & 5/21                                                                                    |
|                                                                              | Atchison Ave.                                                                                                        | Tools, household items, arts and crafts, clothing                                                                                                                                                                                                                                                                                                                                                                                                   | 5/20 & 5/21                                                                                                   |
|                                                                              | Atchison Ave.                                                                                                        | Clothes (all sizes), toys, books, bikes                                                                                                                                                                                                                                                                                                                                                                                                             | 5/20 & 5/21                                                                                                   |
|                                                                              | Atchison Ave.                                                                                                        | Clothes, shoes, furniture, tools                                                                                                                                                                                                                                                                                                                                                                                                                    | 5/20 & 5/21                                                                                                   |
| 1648                                                                         | Atchison Ave.                                                                                                        | Art glass, household items                                                                                                                                                                                                                                                                                                                                                                                                                          | 5/20 & 5/21                                                                                                   |
|                                                                              | Atchison Ave.                                                                                                        | Model kits, dirt bike                                                                                                                                                                                                                                                                                                                                                                                                                               | 5/20 & 5/21                                                                                                   |
| Lakevi                                                                       | ew Ave.                                                                                                              | W of Indpls Blvd                                                                                                                                                                                                                                                                                                                                                                                                                                    |                                                                                                               |
| 1310                                                                         | Lakeview Ave                                                                                                         | Kitchen tables, chairs, end tables                                                                                                                                                                                                                                                                                                                                                                                                                  | 5/20 & 5/21                                                                                                   |
| Schrag                                                                       | je Ave                                                                                                               | N of Indpls Blvd                                                                                                                                                                                                                                                                                                                                                                                                                                    |                                                                                                               |
| 1930                                                                         | Schrage Ave.                                                                                                         | 40-ft. extension ladder, painting supplies and tools, portable grills, furniture, children's clothes and toys                                                                                                                                                                                                                                                                                                                                       | 5/20 & 5/21                                                                                                   |
|                                                                              | Schrage Ave.                                                                                                         | Tools, clothing, classic bikes, home furniture                                                                                                                                                                                                                                                                                                                                                                                                      | 5/20 & 5/21                                                                                                   |
|                                                                              | Schrage Ave.                                                                                                         | Women's clothes, housewares, roll-top desk, misc. stuff                                                                                                                                                                                                                                                                                                                                                                                             | 5/20 & 5/21                                                                                                   |
| Schrag                                                                       |                                                                                                                      | S of Indpls Blvd                                                                                                                                                                                                                                                                                                                                                                                                                                    |                                                                                                               |
|                                                                              | Schrage Ave.                                                                                                         | new clothes, shoes, electronics, Toys, Chocolate Fountain                                                                                                                                                                                                                                                                                                                                                                                           | 5/20 & 5/21                                                                                                   |
|                                                                              |                                                                                                                      |                                                                                                                                                                                                                                                                                                                                                                                                                                                     | 5/20 & 5/21                                                                                                   |
|                                                                              | Schrage Ave.                                                                                                         | Infant (10 yrs. of age), toys, boys clothes, infant girls' clothes (10K),Wii U system and games, misc.                                                                                                                                                                                                                                                                                                                                              |                                                                                                               |
|                                                                              |                                                                                                                      | Infant (10 yrs. of age), toys, boys clothes, infant girls' clothes (10K),Wii U system and games, misc.  Robertsdale S of 119th St                                                                                                                                                                                                                                                                                                                   | 0/20 0/0/2                                                                                                    |
| Lincolr                                                                      |                                                                                                                      |                                                                                                                                                                                                                                                                                                                                                                                                                                                     |                                                                                                               |
| Lincolr                                                                      | n Ave                                                                                                                | Robertsdale S of 119th St                                                                                                                                                                                                                                                                                                                                                                                                                           | 5/20 & 5/21<br>5/20                                                                                           |
| Lincolr<br>1923                                                              | Lincoln Ave.                                                                                                         | Robertsdale S of 119th St Kids plushies, Diamond painting                                                                                                                                                                                                                                                                                                                                                                                           | 5/20 & 5/21                                                                                                   |
| Lincolr<br>1923<br>1929                                                      | Lincoln Ave.                                                                                                         | Robertsdale S of 119th St Kids plushies, Diamond painting Electric leaf blower, weed eater, Pokeman cards and toys, bicycles, clothing, household items                                                                                                                                                                                                                                                                                             | 5/20 & 5/21<br>5/20                                                                                           |
| 1923<br>1929<br>1944                                                         | Lincoln Ave. Lincoln Ave. Lincoln Ave.                                                                               | Robertsdale S of 119th St  Kids plushies, Diamond painting Electric leaf blower, weed eater, Pokeman cards and toys, bicycles, clothing, household items  Kids clothes, toys, homeschool curriculum, household items                                                                                                                                                                                                                                | 5/20 & 5/21<br>5/20<br>5/20 & 5/21                                                                            |
| 1923<br>1929<br>1944<br>1946<br>2030                                         | Lincoln Ave. Lincoln Ave. Lincoln Ave. Lincoln Ave. Lincoln Ave. Lincoln Ave.                                        | Robertsdale S of 119th St  Kids plushies, Diamond painting  Electric leaf blower, weed eater, Pokeman cards and toys, bicycles, clothing, household items  Kids clothes, toys, homeschool curriculum, household items  Tables, fireplace, stools, small kitchen appliances                                                                                                                                                                          | 5/20 & 5/21<br>5/20<br>5/20 & 5/21<br>5/20 & 5/21<br>5/20 & 5/21                                              |
| 1923<br>1929<br>1944<br>1946<br>2030<br>2135                                 | Lincoln Ave.              | Robertsdale S of 119th St  Kids plushies, Diamond painting Electric leaf blower, weed eater, Pokeman cards and toys, bicycles, clothing, household items  Kids clothes, toys, homeschool curriculum, household items  Tables, fireplace, stools, small kitchen appliances  Furniture, kitchen items, tools  Books, furniture, clothes                                                                                                               | 5/20 & 5/21<br>5/20<br>5/20 & 5/21<br>5/20 & 5/21                                                             |
| 1923<br>1929<br>1944<br>1946<br>2030<br>2135<br><b>Wespa</b>                 | Lincoln Ave. | Robertsdale S of 119th St  Kids plushies, Diamond painting Electric leaf blower, weed eater, Pokeman cards and toys, bicycles, clothing, household items  Kids clothes, toys, homeschool curriculum, household items  Tables, fireplace, stools, small kitchen appliances  Furniture, kitchen items, tools  Books, furniture, clothes  Robertsdale S of 119th St                                                                                    | 5/20 & 5/21<br>5/20<br>5/20 & 5/21<br>5/20 & 5/21<br>5/20 & 5/21<br>5/20 & 5/21                               |
| 1923<br>1929<br>1944<br>1946<br>2030<br>2135<br><b>Wespa</b><br>1931         | Lincoln Ave.              | Robertsdale S of 119th St  Kids plushies, Diamond painting Electric leaf blower, weed eater, Pokeman cards and toys, bicycles, clothing, household items  Kids clothes, toys, homeschool curriculum, household items  Tables, fireplace, stools, small kitchen appliances  Furniture, kitchen items, tools  Books, furniture, clothes  Robertsdale S of 119th St  Clothes, tools, furniture, toys                                                   | 5/20 & 5/21<br>5/20<br>5/20 & 5/21<br>5/20 & 5/21<br>5/20 & 5/21<br>5/20 & 5/21<br>5/20 & 5/21                |
| 1923<br>1929<br>1944<br>1946<br>2030<br>2135<br><b>Wespa</b><br>1931         | Lincoln Ave. Wespark Ave. | Robertsdale S of 119th St  Kids plushies, Diamond painting Electric leaf blower, weed eater, Pokeman cards and toys, bicycles, clothing, household items  Kids clothes, toys, homeschool curriculum, household items  Tables, fireplace, stools, small kitchen appliances  Furniture, kitchen items, tools  Books, furniture, clothes  Robertsdale S of 119th St                                                                                    | 5/20 & 5/21<br>5/20<br>5/20 & 5/21<br>5/20 & 5/21<br>5/20 & 5/21<br>5/20 & 5/21                               |
| 1923<br>1929<br>1944<br>1946<br>2030<br>2135<br><b>Wespa</b><br>1931<br>1935 | Lincoln Ave. Wespark Ave. Wespark Ave. | Robertsdale S of 119th St  Kids plushies, Diamond painting Electric leaf blower, weed eater, Pokeman cards and toys, bicycles, clothing, household items  Kids clothes, toys, homeschool curriculum, household items  Tables, fireplace, stools, small kitchen appliances  Furniture, kitchen items, tools  Books, furniture, clothes  Robertsdale S of 119th St  Clothes, tools, furniture, toys  Purses, bikes, kitchen items, soups and perfumes | 5/20 & 5/21<br>5/20<br>5/20 & 5/21<br>5/20 & 5/21<br>5/20 & 5/21<br>5/20 & 5/21<br>5/20 & 5/21<br>5/20 & 5/21 |

| Stantor                     | n Ave                       | Robertsdale N of 119th St                                                                                                                                         |                            |
|-----------------------------|-----------------------------|-------------------------------------------------------------------------------------------------------------------------------------------------------------------|----------------------------|
|                             | Stanton Ave.                | Girl's full-size trundle bed, furniture, dresser, mirror, mattress, ladies clothing (size 12/14)                                                                  | 5/20 & 5/21                |
|                             | Stanton Ave.                | Tools, electrical, clothes                                                                                                                                        | 5/20 & 5/21                |
| Stantor                     | n Ave                       | Robertsdale S of 119th St                                                                                                                                         |                            |
| 2005                        | Stanton Ave.                | Linens, towels, etc., records, men's lady's and kids clothes, household items                                                                                     | 5/20 & 5/21                |
|                             | Stanton Ave.                | Sewing machine and serger, furniture, clothing, household items                                                                                                   | 5/20 & 5/21                |
| Davis A                     |                             | Robertsdale S of Indpls Blvd                                                                                                                                      |                            |
|                             | Davis Ave.                  | Furniture, appliances                                                                                                                                             | 5/20 & 5/21                |
|                             | Davis Ave.                  | General merchandise                                                                                                                                               | 5/20 & 5/21<br>5/20 & 5/21 |
|                             | Davis Ave. Davis Ave.       | Tools, books, games, women's clothes (M), Hot Wheels Weight set, appliances, games, furniture                                                                     | 5/20 & 5/21                |
|                             | Davis Ave.                  | Tools, hardware, miscellaneous                                                                                                                                    | 5/20 & 5/21                |
|                             | Davis Ave.                  | Household items, Elvis collectibles, DVD movies, bar table top                                                                                                    | 5/20 & 5/21                |
|                             |                             | N of 119th St, E of Indpls Blvd                                                                                                                                   | 3/20 & 3/21                |
| Myrtle Ave 1626 Myrtle Ave. |                             | Lightly worn shoes, lightly worn clothes, old tools, misc. vintage items                                                                                          | 5/20                       |
| Lake A                      |                             | Robertsdale N of Indpls Blvd                                                                                                                                      | 5/20                       |
|                             | Lake Ave.                   | Furniture, household items, flagstone, misc. items                                                                                                                | E/20 9 E/24                |
|                             |                             |                                                                                                                                                                   | 5/20 & 5/21                |
|                             | Lake Ave.                   | Old glassware, women's clothes, aquariums, misc. stuff                                                                                                            | 5/20 & 5/21                |
|                             | Lake Ave.                   | Thomas toys, Clothing (baby clothing)                                                                                                                             | 5/20 & 5/21                |
|                             | Lake Ave.                   | Handmade jewelry, discounted paparazzi jewelry, household items, kids stuff Clothes, household items, tools                                                       | 5/20 & 5/21<br>5/20 & 5/21 |
|                             | Lake Ave. Apt. 1            | Magic the Gathering, Funko Pops, Anime, much, much more.                                                                                                          | 5/20 & 5/21                |
|                             | Lake Ave.                   | Boy's clothes (8-10yr), toys, boy's shoes (8-10yr.)                                                                                                               | 5.25 5.21                  |
| Lake A                      |                             | Robertsdale S of Indpls Blvd                                                                                                                                      |                            |
| 1926                        | Lake Ave.                   | Kitchen table and chairs, luggage, furniture, wall pictures                                                                                                       | 5/20 & 5/21                |
| 2013                        | Lake Ave.                   | Plus-size women's clothes, name brand clothes, men's clothes, more clothes and shoes                                                                              | 5/20 & 5/21                |
| 2044                        | Lake Ave.                   | Children's clothes, kitchen items, women's shoes                                                                                                                  | 5/20                       |
| 2124                        | Lake Ave.                   | Bed frame, toys, clothes, tools                                                                                                                                   | 5/20 & 5/21                |
| 2128                        | Lake Ave.                   | T-shirt imprinting press, hat logo press, odds and ends, old stuff, misc.                                                                                         | 5/20 & 5/21                |
| 2140                        | Lake Ave.                   | Man cave items, camping items, tools, hunting items                                                                                                               | 5/20 & 5/21                |
| Superio                     | or Ave                      | Robertsdale S of Indpls Blvd                                                                                                                                      |                            |
| 1924                        | Superior Ave.               | Kids clothes and toys, household items, Christmas tree and décor                                                                                                  | 5/20 & 5/21                |
| 1930                        | Superior Ave.               | Kitchen ware, toys, holiday items, linen                                                                                                                          | 5/20 & 5/21                |
|                             | Superior Ave.               | Electronics, clothing, shoes                                                                                                                                      | 5/20 & 5/21                |
|                             | Superior Ave.               | Household goods, tools, collectibles, clothing                                                                                                                    | 5/20 & 5/21                |
|                             | Superior Ave.               | Clothes (boy, baby and toddler), tools, toys                                                                                                                      | 5/20 & 5/21                |
|                             | Superior Ave.               | Adult and kids bikes, two family sale, shelves, misc., girls softball mitts                                                                                       | 5/20 & 5/21                |
| Calume                      |                             | On Calumet Ave                                                                                                                                                    | 5/00 0 5/04                |
|                             | Calumet Ave.                | Home décor, antiques, furniture, artwork                                                                                                                          | 5/20 & 5/21                |
|                             | Calumet Ave.                | Kids clothes, home furniture, men's clothes                                                                                                                       | 5/20 & 5/21                |
|                             | Calumet Ave.                | Furniture, purses and jewelry, home décor, toys, tools, garden equipment                                                                                          | 5/20 & 5/21                |
| Brown                       |                             | W of Calumet Ave                                                                                                                                                  |                            |
| 1439                        | Brown Ave.                  | Clothing, tools, misc., electronics                                                                                                                               | 5/20 & 5/21                |
| 1532                        | Brown Ave.                  | Kitchen table, TV stand, tools, snow shovel                                                                                                                       | 5/20 & 5/21                |
| Warwic                      | k Ave                       | W of Calumet Ave                                                                                                                                                  |                            |
| 1429                        | Warwick Ave.                | Baby items, plus size clothes, teacher stuff, blankets                                                                                                            | 5/20 & 5/21                |
| 1507                        | Warwick Ave.                | Furniture, rugs, jewelry, pool table, shoes                                                                                                                       | 5/20 & 5/21                |
|                             | Warwick Ave.                | Cool vintage items, tools, furniture, gas stove, collectibles, games, sports, toys quilts, cast iron bike and more                                                | 5/20 & 5/21                |
|                             | Warwick Ave.                | Household items, knick knacks, misc. items, various items for all                                                                                                 | 5/20 & 5/21                |
| Parkvie                     |                             | W of Calumet Ave                                                                                                                                                  |                            |
|                             | Parkview Ave.               | Large area rugs, lamps, end tables, coffee table, wall art                                                                                                        | 5/20 & 5/21                |
|                             | Parkview Ave.               | Name brand clothes, Fiesta ware, drum table, jewelry                                                                                                              | 5/20 & 5/21                |
|                             | Parkview Ave.               | Chainsaws, whirligigs and more, Longaberger baskets, hand-made bird houses and more                                                                               | 5/20 & 5/21                |
|                             | Parkview Ave. Parkview Ave. | Malibu Pilates chair, ladies clothing (M-XL), Barbie collectibles, KitchenAid coffee maker  Women's dresses/clothes, girls clothes, shoes/accessories, baby items | 5/20 & 5/21<br>5/20 & 5/21 |
|                             | Parkview Ave.               | Clothing/shoes, baby items, furniture, crafts                                                                                                                     | 5/20 & 5/21                |
| John S                      | •                           | Whiting S of 119th St                                                                                                                                             | 0,20 % 0,21                |
|                             | John St.                    | Washer, restaurant equipment, kayak, antiques                                                                                                                     | 5/20 & 5/21                |
|                             | John St.                    | Baby clothes, furniture, clothing (all ages 0-12), tools                                                                                                          | 5/20 & 5/21                |
| Euclid A                    | •                           | W of Indpls Blvd, S of 119th St                                                                                                                                   |                            |
|                             | Euclid Ave.                 | Adult tricycle, tub, pool table, end tables                                                                                                                       | 5/20 & 5/21                |
| Roberts                     |                             | Whiting N of 119th St                                                                                                                                             |                            |
|                             | Roberts Ave.                | Tupperware, children's items, women's boots                                                                                                                       | 5/20 & 5/21                |
|                             | Roberts Ave.                | Kids clothes and toys, household items, misc.                                                                                                                     | 5/20 & 5/21                |
|                             |                             |                                                                                                                                                                   |                            |

| Forsythe Square        |                    | W of Calumet Ave                                                                             |               |
|------------------------|--------------------|----------------------------------------------------------------------------------------------|---------------|
| 1922                   | Forsythe Square    | Clothes for everyone, household items, knick-knacks, decorations                             | 5/20          |
| Maiden Lane            |                    | W of Calumet Ave                                                                             |               |
| 1828                   | Maiden Lane        | Lots of \$1 items, tools, holiday décor, garden décor                                        | 5/20 & 5/21   |
| Reese Ave.             |                    | Whiting N of 119th, W of Indpls Blvd                                                         |               |
| 972                    | Reese Ave.         | Household goods, clothes, cleaning supplies                                                  | 5/21          |
| 1018                   | Reese Ave.         | Lots of jewelry, home décor, books, art work                                                 | 5/20 & 5/21   |
| Roosevelt Drive        |                    | Corner of Hamann Court, Watergardens, W of Calumet Ave                                       |               |
| 650                    | Roosevelt Drive    | Household items, jewelry, fabric, Christmas items, clothing, artwork, something for everyone | 5/20 and 5/21 |
| Caroline Ave.          |                    | W of Calumet Ave                                                                             |               |
| 1613                   | Caroline Ave.      | Kids stuff, home goods, photography stuff, 3-family sale                                     | 5/20 and 5/21 |
| Indianapolis Boulevard |                    |                                                                                              |               |
| 1918                   | Indianapolis Blvd. | Home items, clothes, couches, furniture                                                      | 5/20 and 5/21 |